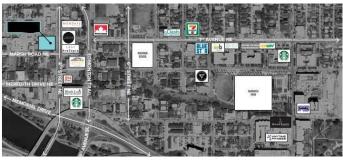

### \$710,000

0 Bedroom, 0.00 Bathroom, Commercial on 0.00 Acres

Bridgeland/Riverside, Calgary, Alberta

Click brochure link for more information\*\* Situated on the border of the highly desirable communities of Crescent Heights and Bridgeland, positioned at the base of a completely sold-out 220-unit residential condominium project. The opportunity presents phenomenal main floor presence to 4th Street NE with high-profile end caps maximizing light and exposure, fronting 1st Avenue NE and Marsh Road NE respectively. Immediately adjacent to a well-established commercial and residential node of medium to high-density residential, award-winning restaurants, and popular retail services.

## **Community Information**

| Address     | 102, 151 4 Street Ne |
|-------------|----------------------|
| Subdivision | Bridgeland/Riverside |
| City        | Calgary              |

| County      | Calgary |
|-------------|---------|
| Province    | Alberta |
| Postal Code | T2E8K3  |
| Amenities   |         |