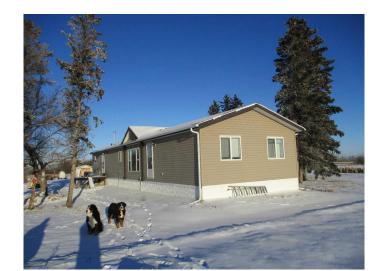

## \$365,000

3 Bedroom, 3.00 Bathroom, 1,520 sqft Residential on 11.79 Acres

NONE, Rural Northern Lights, County of, Alberta

Here is an 11.79 acre acreage currently operating a 2 acre market garden with a heated kitchen facility and cooler with overhead door for prepping produce/products. This property comes with a 2009, 20 wide modular home offering 3 bedrooms and 2.5 baths. Some features of this home are walk-in closet and ensuite in the large primary bedroom, large entry way with half bath and laundry room, walk in pantry, open concept kitchen/dining room with vaulted ceilings. There are some outbuildings including a barn, chicken house and smoke house. This property is all fenced with a water supply for your pets or livestock as well as for the 2 acre large garden area which is prepped with water tank and hoses for easy irrigation. Located 2 miles East on the Deadwood 690 paved highway and 1/2 mile south.

Style Acreage with Residence, Modular Home

Status Active

#### **Exterior**

Exterior Features Garden

Lot Description Few Trees, Fruit Trees/Shrub(s), Garden

Roof Asphalt Shingle

Construction Vinyl Siding

Foundation Piling(s)