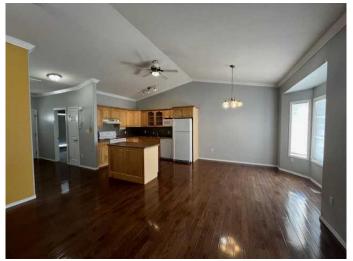

## \$185,000

2 Bedroom, 2.00 Bathroom, 967 sqft Residential on 0.16 Acres

NONE, Lashburn, Saskatchewan

This one level Lashburn semi-detached bungalow offers 2-spacious bedrooms, 2-bathrooms, a double heated attached garage and a great location close to the schools, shopping and the golf course. The floor plan is open and spacious with vaulted ceilings. The property offers a large covered deck, a shed for outdoor storage and ample outdoor space for gardening or entertaining. Call to view this Lashburn home!

#### Interior

Interior Features Ceiling Fan(s), Kitchen Island, Open Floorplan, Vaulted Ceiling(s)

Appliances Dishwasher, Refrigerator, Range Hood, Stove(s)

Heating Forced Air, Natural Gas

Cooling None
Has Basement Yes