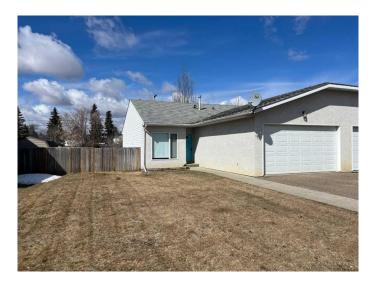

## \$185,000

2 Bedroom, 2.00 Bathroom, 967 sqft Residential on 0.16 Acres

NONE, Lashburn, Saskatchewan

This one level Lashburn semi-detached bungalow offers 2-spacious bedrooms, 2-bathrooms, a double heated attached garage and a great location close to the schools, shopping and the golf course. The floor plan is open and spacious with vaulted ceilings. The property offers a large covered deck, a shed for outdoor storage and ample outdoor space for gardening or entertaining. Call to view this Lashburn home!

#### **Essential Information**

MLS® # A2183749 Price \$185,000

Bedrooms 2
Bathrooms 2.00
Full Baths 2
Square Footage 967

Acres 0.16

Year Built 2000

Type Residential

Sub-Type Semi Detached

Style Bungalow, Side by Side