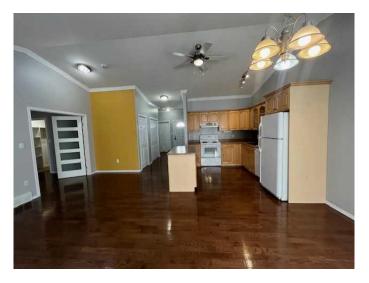

## \$185,000

2 Bedroom, 2.00 Bathroom, 967 sqft Residential on 0.16 Acres

NONE, Lashburn, Saskatchewan

This one level Lashburn semi-detached bungalow offers 2-spacious bedrooms, 2-bathrooms, a double heated attached garage and a great location close to the schools, shopping and the golf course. The floor plan is open and spacious with vaulted ceilings. The property offers a large covered deck, a shed for outdoor storage and ample outdoor space for gardening or entertaining. Call to view this Lashburn home!

#### Interior

Interior Features Ceiling Fan(s), Kitchen Island, Open Floorplan, Vaulted Ceiling(s)

Appliances Dishwasher, Refrigerator, Range Hood, Stove(s)

Heating Forced Air, Natural Gas

Cooling None
Has Basement Yes