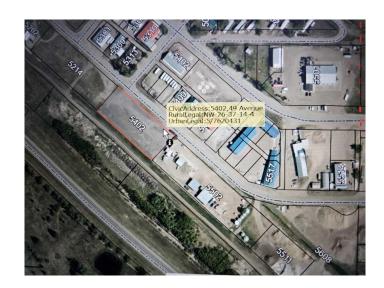

## \$30,000

0 Bedroom, 0.00 Bathroom, Land on 1.06 Acres

NONE, Castor, Alberta

Industrial land located on 49 ave in Castor, 1.06 acres, has services

# **Community Information**

Address 5402 49 Avenue

Subdivision NONE City Castor

County Paintearth No. 18, County of

Province Alberta
Postal Code T0C0X0