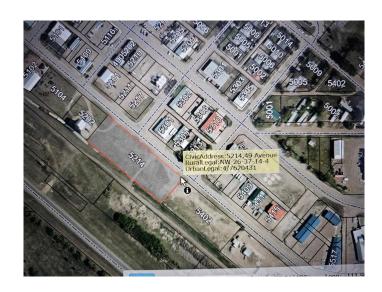

### \$30,000

0 Bedroom, 0.00 Bathroom, Land on 1.36 Acres

NONE, Castor, Alberta

Industrial land in Castor, located on 49 ave, near the elevator, 1.36 acres, has services.

## **Community Information**

Address 5214 49 Avenue

Subdivision NONE City Castor

County Paintearth No. 18, County of

Province Alberta
Postal Code T0C0X0