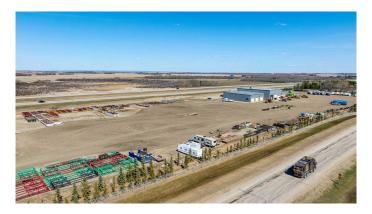

### \$16

0 Bedroom, 0.00 Bathroom, Commercial on 3.00 Acres

NONE, Wembley, Alberta

This 7,500 SF space, located in a fully demised multi-tenant property, boasts three 100-foot bays with three 16' x 16' overhead doors and includes 3 acres of fenced and graveled yard for secure equipment storage and operations. Positioned directly off Highway 43 just north of Wembley, this property offers exceptional accessibility at an affordable price. For those requiring more space, up to an additional 10 acres can be leased at \$1,500 per acre as requested. Don't miss outâ€"contact your local Commercial Realtor® today to arrange a viewing or for more details.