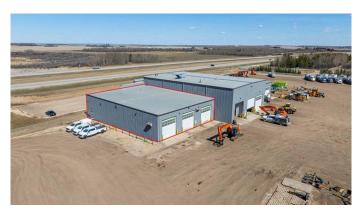

### \$16

0 Bedroom, 0.00 Bathroom, Commercial on 3.00 Acres

NONE, Wembley, Alberta

This 7,500 SF space, located in a fully demised multi-tenant property, boasts three 100-foot bays with three 16' x 16' overhead doors and includes 3 acres of fenced and graveled yard for secure equipment storage and operations. Positioned directly off Highway 43 just north of Wembley, this property offers exceptional accessibility at an affordable price. For those requiring more space, up to an additional 10 acres can be leased at \$1,500 per acre as requested. Don't miss outâ€"contact your local Commercial Realtor® today to arrange a viewing or for more details.