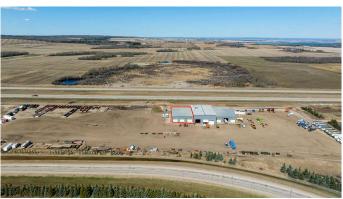

### \$16

0 Bedroom, 0.00 Bathroom, Commercial on 3.00 Acres

NONE, Wembley, Alberta

This 7,500 SF space, located in a fully demised multi-tenant property, boasts three 100-foot bays with three 16' x 16' overhead doors and includes 3 acres of fenced and graveled yard for secure equipment storage and operations. Positioned directly off Highway 43 just north of Wembley, this property offers exceptional accessibility at an affordable price. For those requiring more space, up to an additional 10 acres can be leased at \$1,500 per acre as requested. Don't miss outâ€"contact your local Commercial Realtor® today to arrange a viewing or for more details.