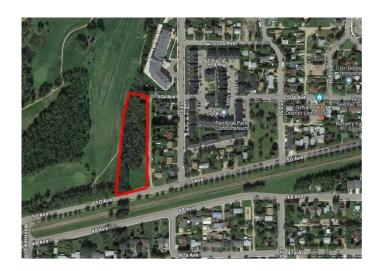

## \$1,200,000

0 Bedroom, 0.00 Bathroom, Land on 2.29 Acres

Downtown, Sylvan Lake, Alberta

Multi-family site backing onto the picturesque Sylvan Lake Golf and Country Club. Plans may be available for a large commercial and residential condo. Alternatively, it would be ideal for a multi-family investment property in a market where the vacancy rate is currently almost zero. Property is just short walk to downtown and the beach.

## **Community Information**

Address 5310 50 Avenue

Subdivision Downtown
City Sylvan Lake

County Red Deer County

Province Alberta
Postal Code T4S1E7

### **Exterior**

Lot Description No Neighbours Behind, Near Golf Course, On Golf Course