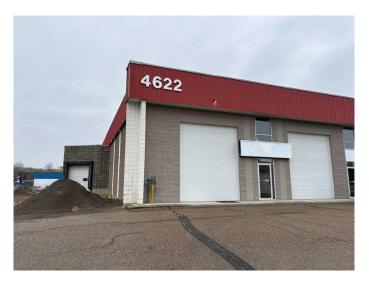

# \$6 - 1, 4622 61 Street, Red Deer

MLS® #A2183062

#### \$6

0 Bedroom, 0.00 Bathroom, Commercial on 2.50 Acres

Riverside Light Industrial Park, Red Deer, Alberta

A multi-tenant building in the central and desirable location of Riverside Light Industrial Park. Parking at the front of the building is paved with 2 overhead doors at grade level. There is a side loading dock with a manual Dock Leveler and an additional grade level dock in the rear of the warehouse. With 6,472 square feet of open warehouse, the space offers flexibility for various use/operations. 2 washrooms and a 262 square foot office/reception complete the space. Total space is 6,784 square feet. Current NNN is \$4.80 per sq. ft. for 2025. Property Taxes are included in NNN. The Annual Base Rent is \$6.00 per sq. ft. (for the first year only of a 5 year lease with escalations for a well qualified tenant) per month plus G.S.T.