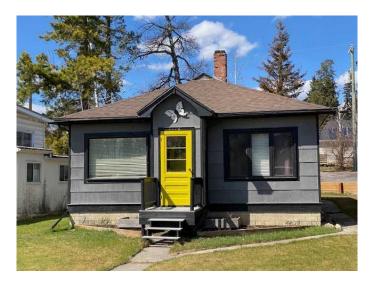

### \$1,700

0 Bedroom, 0.00 Bathroom, Commercial on 0.00 Acres

NONE, Edson, Alberta

For Lease, 700sq.ft. house with Highway 16 Frontage zoned DC-O (Direct Control-Open). This land use district is generally intended to provide for a range of uses to serve the travelling and local public using Hghway 16. Ideal permitted uses would be Retail, Minor eating establishment, personal service establishment, gift shop or a small business: Accountants/Lawyers Office, subject to Town approval. The house is furnished and has a living room, kitchen, 4 piece bathroom, two bedrooms, back and front entrances and site on a 7000 sq.ft. lot. Parking in the back.

Built in 1951

#### **Essential Information**

MLS® # A2182913

Price \$1,700

Bathrooms 0.00

Acres 0.00

Year Built 1951

Type Commercial Sub-Type Mixed Use

Status Active