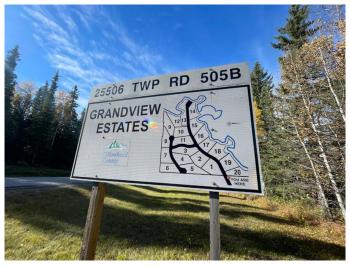

# \$285,000 - 15, 25506 Township Road 505b- Grandview Estates, Rural Yellowhead County

MLS® #A2181788

#### \$285,000

0 Bedroom, 0.00 Bathroom, Land on 3.95 Acres

NONE, Rural Yellowhead County, Alberta

3.95 Acres of land available at the Exclusive Grandview Estates! A chance to build your dream home and carve it out exactly as you want it. There is a creek at the bottom of the property, and an environmental reserve bordering it. Fully paved road right to the property with mountain views. This property is subject to GST.

### **Community Information**

Address 15, 25506 Township Road 50

Subdivision NONE

City Rural Yellowhead County

County Yellowhead County

Province Alberta
Postal Code T7V1X7