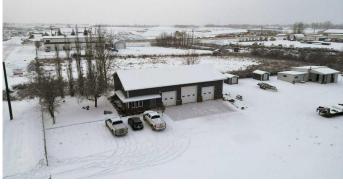

# \$1,350,000 - 22904 110 Avenue Nw, Edmonton

MLS® #A2181377

### \$1,350,000

0 Bedroom, 0.00 Bathroom, Commercial on 1.28 Acres

Winterburn Industrial West, Edmonton, Alberta

2937 Sq ft Building on 1.28 acres in Winterburn. Additional 440 sq. ft. Mezzanine for addition offices or board room. 3 over head doors and additional storage buildings . Land is compacted gravel, fully fenced and gated. Great opportunity for trucking Companies, manufacturers and more.