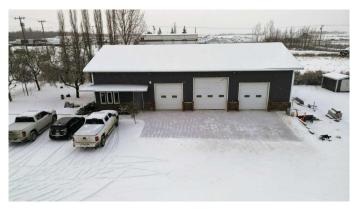

# \$1,350,000 - 22904 110 Avenue Nw, Edmonton

MLS® #A2181377

### \$1,350,000

0 Bedroom, 0.00 Bathroom, Commercial on 1.28 Acres

Winterburn Industrial West, Edmonton, Alberta

2937 Sq ft Building on 1.28 acres in Winterburn. Additional 440 sq. ft. Mezzanine for addition offices or board room. 3 over head doors and additional storage buildings . Land is compacted gravel, fully fenced and gated. Great opportunity for trucking Companies, manufacturers and more.