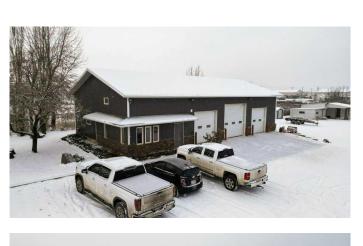

# \$1,350,000 - 22904 110 Avenue Nw, Edmonton

MLS® #A2181377

### \$1,350,000

0 Bedroom, 0.00 Bathroom, Commercial on 1.28 Acres

Winterburn Industrial West, Edmonton, Alberta

2937 Sq ft Building on 1.28 acres in Winterburn. Additional 440 sq. ft. Mezzanine for addition offices or board room. 3 over head doors and additional storage buildings . Land is compacted gravel, fully fenced and gated. Great opportunity for trucking Companies, manufacturers and more.