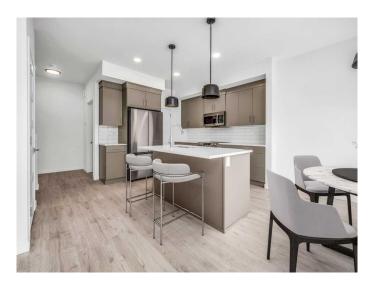

## \$549,900

3 Bedroom, 3.00 Bathroom, 1,673 sqft Residential on 0.09 Acres

Country Meadows Estates, Lethbridge, Alberta

The "Isla" by Avonlea Homes is the perfect family home. Located in the architecturally controlled community of Country Meadows. The main level hosts a notched out dining nook, eating bar on the kitchen island, walk in pantry. Large windows and tall ceilings make the main floor feel very bright and open. Also notice the new look of the flat painted ceilings. Upstairs resides the 3 bedrooms with the master including an en-suite and walk in closet. The ensuite has a large 5 foot walk-in shower and His/Her sinks. Great Bonus room area for the family to enjoy. Bonus room is in the middle of the upstairs giving privacy to the master retreat from the kids bedrooms. Convenience of laundry is also upstairs. The basement is undeveloped but set up for family room, bedroom and another full bath. Home is virtually Staged. New Home Warranty. FIRST TIME BUYER! ASK ABOUT THE NEW GOVERNMENT GST REBATE. Certain restrictions apply

#### Interior

Interior Features Kitchen Island, Pantry, Walk-In Closet(s)

Appliances Dishwasher, Gas Range, Microwave, Refrigerator, Range Hood

Heating Forced Air

Cooling None

Has Basement Yes

Basement Full, Unfinished