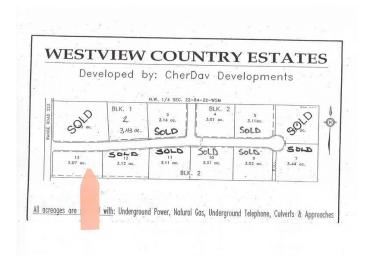

#### \$90,200

0 Bedroom, 0.00 Bathroom, Land on 3.07 Acres

NONE, Rural Northern Lights, County of, Alberta

Secluded Setting !!! Located North West of Peace River in the Weberville area this lot is ready for you and your family. Only minutes to Peace Rivers West Hill this lot comes with Prepaid power, water from water co op and partly paid natural gas. Zoned CR4 with a minimum of 1200 sqft. Call today to view you lot and start planing for your dream home.

### **Community Information**

Address 223 Range

Subdivision NONE

City Rural Northern Lights, Count

County Northern Lights, County of

Province Alberta
Postal Code T8S 1S3

#### **Additional Information**

Date Listed November 18th, 2024

Days on Market 215 Zoning CR4