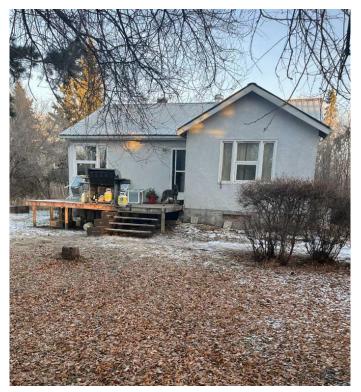

### \$265,000

2 Bedroom, 1.00 Bathroom, 869 sqft Residential on 19.00 Acres

NONE, Rural Two Hills No. 21, County of, Alberta

This is the ideal acreage setting, just off the pavement! This is a perfect place to set down your roots. This 19 acre property is ideal for horse lovers everywhere. This beautiful mature lot is equipped with a garden area and flower beds. You can find a large shop out back with an overhead door and a small open shed, perfect for storage. Come see your dream home today!

#### **Essential Information**

MLS® # A2179069 Price \$265,000

Bedrooms 2
Bathrooms 1.00
Full Baths 1
Square Footage 869
Acres 19.00

Type Residential Sub-Type Detached

Style Acreage with Residence, Bur

Status Active

#### **Exterior**

Exterior Features Garden

Lot Description Few Trees, Pasture, Private, Rectangular Lot

Roof Metal

Construction Concrete, Wood Frame

Foundation Poured Concrete