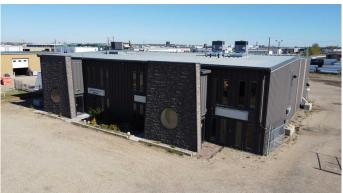

### \$1,750,000

0 Bedroom, 0.00 Bathroom, Commercial on 0.00 Acres

Richmond Industrial Park, Grande Prairie, Alberta

A STELLAR INVESTMENT OPPORTUNITY. 10,758 Square foot building o Two lots in Richmond industrial Park. A well kept building with ample office, training rooms. Lunch rooms and conference areas and flex spaces. The building has been upgraded and well maintained. Four industrial bays with sumps and 14 x 14' overhead doors. Good solid building with ample parking in front for employees and a huge storage yard which is secure, fenced and graveled. Call Commercial REALTOR® for your private viewing.