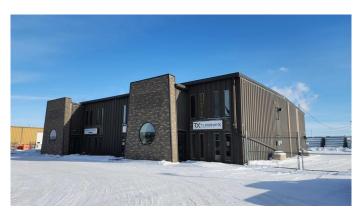

### \$1,750,000

0 Bedroom, 0.00 Bathroom, Commercial on 0.00 Acres

Richmond Industrial Park, Grande Prairie, Alberta

A STELLAR INVESTMENT OPPORTUNITY. 10,758 Square foot building o Two lots in Richmond industrial Park. A well kept building with ample office, training rooms. Lunch rooms and conference areas and flex spaces. The building has been upgraded and well maintained. Four industrial bays with sumps and 14 x 14' overhead doors. Good solid building with ample parking in front for employees and a huge storage yard which is secure, fenced and graveled. Call Commercial REALTOR® for your private viewing.