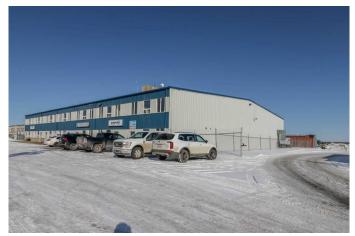

#### \$11

0 Bedroom, 0.00 Bathroom, Commercial on 0.00 Acres

Gateway Industrial Park, Rural Clearwater County, Alberta

Industrial condo located in Gateway Industrial Park, just east of Rocky Mountain House. Just off Highway 11 with easy access and good visibility. End-unit with ample parking, outdoor has a side-gated storage space, at rear- bay is two 16X14 ft overhead doors, plus an approximate 20ft concrete apron. The shop has radiant heat ( one on the east and one on the west walls of shop). Extras include Makeup Air and metal clad walls in warehouse and forced air furnace with AC for the front office area and upper mezzanine. The developed mezzanine includes a large lunch room, conference room, and 3 offices. The main- floor office area includes a reception area, 2 offices, and 2 bathrooms. The main- shop area also includes a bathroom and shop change room. Mainfloor footprint is 5,571SF ( with the shop being 4,695SF) plus the developed mezzanine being 1,357SF. ~ \$10.75/sqft 5 year lease (\$6,270/mo net).