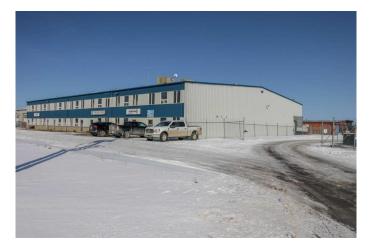

#### \$11

0 Bedroom, 0.00 Bathroom, Commercial on 0.00 Acres

Gateway Industrial Park, Rural Clearwater County, Alberta

Industrial condo located in Gateway Industrial Park, just east of Rocky Mountain House. Just off Highway 11 with easy access and good visibility. End-unit with ample parking, outdoor has a side-gated storage space, at rear- bay is two 16X14 ft overhead doors, plus an approximate 20ft concrete apron. The shop has radiant heat ( one on the east and one on the west walls of shop). Extras include Makeup Air and metal clad walls in warehouse and forced air furnace with AC for the front office area and upper mezzanine. The developed mezzanine includes a large lunch room, conference room, and 3 offices. The main- floor office area includes a reception area, 2 offices, and 2 bathrooms. The main- shop area also includes a bathroom and shop change room. Mainfloor footprint is 5,571SF ( with the shop being 4,695SF) plus the developed mezzanine being 1,357SF. ~ \$10.75/sqft 5 year lease (\$6,270/mo net).