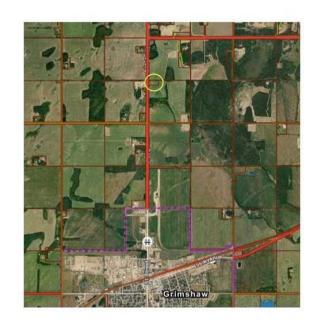

#### \$115,000

0 Bedroom, 0.00 Bathroom, Land on 4.15 Acres

NONE, Rural Peace No. 135, M.D. of, Alberta

Great opportunity to build your dream home! Minutes from Grimshaw with highway frontage so no gravel to travel. This acreage has an existing water well but is otherwise a blank slate so you will have minimal work to complete prior to building or bringing a home in. Site is not treed so you can plant them wherever you like! Power and gas lines are close by so easy to bring onto the property.

## **Community Information**

Address On #2/35 Highway

Subdivision NONE

City Rural Peace No. 135, M.D. o

County Peace No. 135, M.D. of

Province Alberta
Postal Code T0H 1W0

Date Listed November 6th, 2024

Days on Market 235