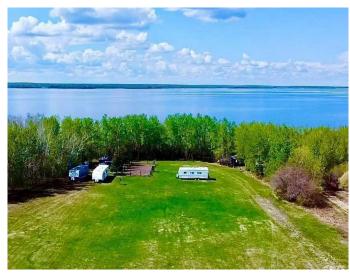

## \$210,000

0 Bedroom, 0.00 Bathroom, Land on 1.09 Acres

Lac La Biche, Lac La Biche, Alberta

Lakefront-Great Location! Over one acre property is a great location for building or for getaway at Wedgewood Estates. Natural gas, municipal water and sewer at the property line. Paid power, fenced garden and stunning sunset views!! Located on pavement just 5 minutes from town. Your family will love lakefront living with paved walkways to town, Churchill Park, and the Lac La Biche Golf Course! This leveled acreage has opened lawn area, treed campsite, and lakefront! Enjoy fishing, swimming, boating, water skiing or just relax and enjoy the beautiful sunsets!!!

### **Amenities**

Is Waterfront Yes

#### **Exterior**

Lot Description Back Yard, Cleared, Lake, Landscaped, Near Golf Course, Near Public

Transit, Near Shopping Center, No Neighbours Behind, Open Lot,

Waterfront