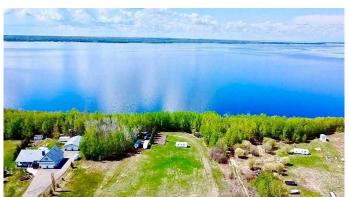

## \$210,000

0 Bedroom, 0.00 Bathroom, Land on 1.09 Acres

Lac La Biche, Lac La Biche, Alberta

Lakefront-Great Location! Over one acre property is a great location for building or for getaway at Wedgewood Estates. Natural gas, municipal water and sewer at the property line. Paid power, fenced garden and stunning sunset views!! Located on pavement just 5 minutes from town. Your family will love lakefront living with paved walkways to town, Churchill Park, and the Lac La Biche Golf Course! This leveled acreage has opened lawn area, treed campsite, and lakefront! Enjoy fishing, swimming, boating, water skiing or just relax and enjoy the beautiful sunsets!!!

### **Amenities**

Is Waterfront Yes

#### **Exterior**

Lot Description Back Yard, Cleared, Lake, Landscaped, Near Golf Course, Near Public

Transit, Near Shopping Center, No Neighbours Behind, Open Lot,

Waterfront