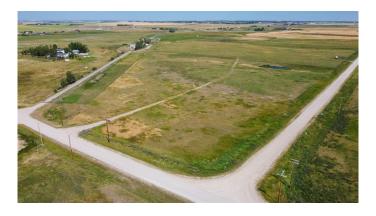

# \$2,199,999 - Twp 241 Range Road 261, Rural Wheatland County

MLS® #A2176879

\$2,199,999

0 Bedroom, 0.00 Bathroom, Land on 67.09 Acres

NONE, Rural Wheatland County, Alberta

Located 1.7Km South of Highway #1 5 mins from the De Havilland Manufacturing Facility

25Mins East of Calgary, 5 Mins West of Strathmore

+/- 67 Acres of Industrial Zoned Land

Fully Fenced yard

Site Services to the property Line

Phase 1 Ground Water Report Available