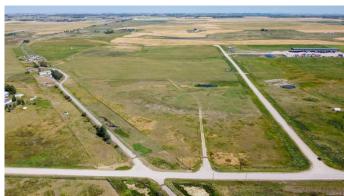

# \$2,199,999 - Twp 241 Range Road 261, Rural Wheatland County

MLS® #A2176879

\$2,199,999

0 Bedroom, 0.00 Bathroom, Land on 67.09 Acres

NONE, Rural Wheatland County, Alberta

Located 1.7Km South of Highway #1 5 mins from the De Havilland Manufacturing Facility

25Mins East of Calgary, 5 Mins West of Strathmore

+/- 67 Acres of Industrial Zoned Land

Fully Fenced yard

Site Services to the property Line

Phase 1 Ground Water Report Available