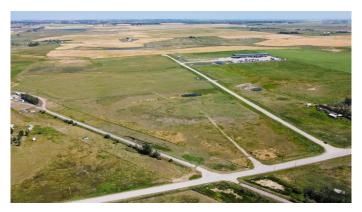

# \$2,199,999 - Twp 241 Range Road 261, Rural Wheatland County

MLS® #A2176879

\$2,199,999

0 Bedroom, 0.00 Bathroom, Land on 67.09 Acres

NONE, Rural Wheatland County, Alberta

Located 1.7Km South of Highway #1 5 mins from the De Havilland Manufacturing Facility

25Mins East of Calgary, 5 Mins West of Strathmore

+/- 67 Acres of Industrial Zoned Land

Fully Fenced yard

Site Services to the property Line

Phase 1 Ground Water Report Available