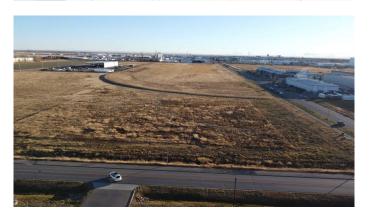

# \$1,300,000

0 Bedroom, 0.00 Bathroom, Land on 5.00 Acres

Sherring Industrial Park, Lethbridge, Alberta

Great corner lot zoned I-H. The general area is set up for Heavy Industrial and is already adjacent to other Heavy Industrial. This is a good sized parcel that is basically ready for the next user. The lot is on a future rail spur so that is very appealing.