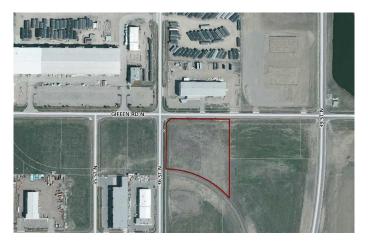

# \$1,300,000

0 Bedroom, 0.00 Bathroom, Land on 5.00 Acres

Sherring Industrial Park, Lethbridge, Alberta

Great corner lot zoned I-H. The general area is set up for Heavy Industrial and is already adjacent to other Heavy Industrial. This is a good sized parcel that is basically ready for the next user. The lot is on a future rail spur so that is very appealing.

# **Community Information**

Address 3419 36 Street N

Subdivision Sherring Industrial Park

City Lethbridge County Lethbridge

Province Alberta
Postal Code T1H 5V9