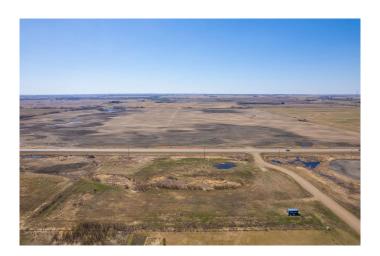

### \$169,900

0 Bedroom, 0.00 Bathroom, Land on 4.94 Acres

NONE, Rural, Saskatchewan

Welcome to this prime opportunity to fulfill your dream of building a custom home on a perfectly located, serviced lot. This 4.94 acre parcel is cleared, level and has a well, power and gas on the property. Also included is a C-Can and a mower. Located 5 minutes East in the family friendly community of Krambury Estates and bussing is within the Lloydminster School Division. This property offers the ideal canvas for creating your ideal residence. Don't miss this opportunity to build your dream home exactly the way you envision it with the peace and quiet acreage living but a quick drive to the city.