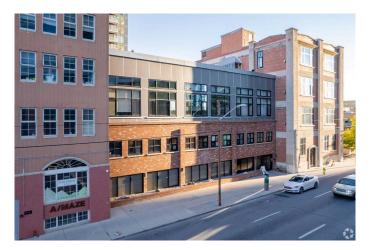

#### \$850

0 Bedroom, 0.00 Bathroom, Commercial on 0.00 Acres

Beltline, Calgary, Alberta

Prime office or retail space is available, ideally located near the new BMO Centre, Stampede Grounds, and downtown Calgary. This property, adjacent to one of Calgary's rare historic warehouse conversions, sits at the forefront of East Victoria Park's bold 20-year vision: a vibrant, mixed-use community designed to welcome 8,000 residents and 4 million square feet of new development.

The Warehouse District's revitalization embraces a blend of commercial, office, and residential spaces in beautifully restored brick buildings, creating a unique, bustling streetscape. You'II be joining a vibrant community of neighboring businesses including personal services, creative studios, marketing firms, nonprofits, and more. Start here and be part of Calgary's exciting

## **Exterior**

Roof Membrane

Construction Brick, Concrete

Foundation Poured Concrete