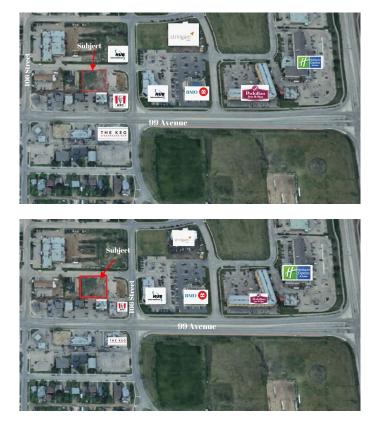

#### \$250,000

0 Bedroom, 0.00 Bathroom, Land on 0.37 Acres

College Park., Grande Prairie, Alberta

This unique opportunity presents four 33 ft. x 122 ft. lots with CA zoning, perfect for commercial development at a price that cannot be beaten. Combined into a single 16,104 sq. ft. parcel (.37 acre) across two titles, this property offers flexibility for a range of projects. Its location near the Grande Prairie Regional College and the new hospital, nestled just off 100th Avenue, ensures a high-visibility and convenient site ideal for attracting tenants or businesses in a growing area of the city. Call your Commercial Realtor© for more information or to book a showing today.