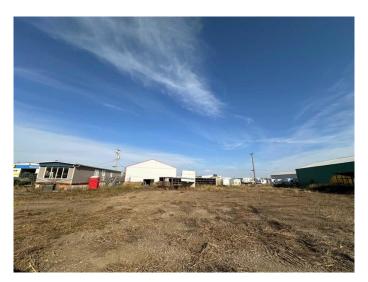

#### \$119,000

0 Bedroom, 0.00 Bathroom, Land on 0.50 Acres

Vermilion, Vermilion, Alberta

Half acre industrial lot on Vermilion's East side. Included is the mobile that is converted to office space and work shop. You can plan a build or use for storage. Great spot with easy access. Gated and partially fenced.