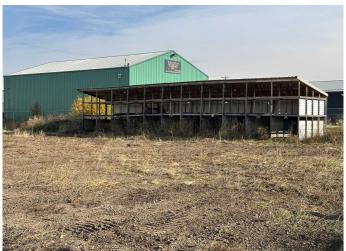

#### \$119,000

0 Bedroom, 0.00 Bathroom, Land on 0.50 Acres

Vermilion, Vermilion, Alberta

Half acre industrial lot on Vermilion's East side. Included is the mobile that is converted to office space and work shop. You can plan a build or use for storage. Great spot with easy access. Gated and partially fenced.