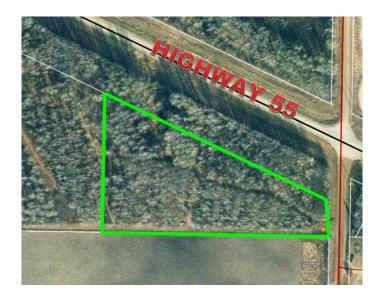

### \$79,000

0 Bedroom, 0.00 Bathroom, Land on 4.99 Acres

Lac La Biche, Lac La Biche, Alberta

5 Acre Treed Parcel File# 5635 Looking for a great spot to park your RV, Build a Cabin or your New Home? This is a great piece of land, right off of Highway 55 about 10 minutes from Lac La Biche, and all the beautiful lakes that surround our County! Wide trails are already developed, with power and gas close to the property line. This would be a perfect getaway spot to enjoy some privacy, and the quietness of Country Living!

## **Community Information**

Address 10 15023 Highway 55

Subdivision Lac La Biche
City Lac La Biche

County Lac La Biche County

Province Alberta
Postal Code T0A2C0