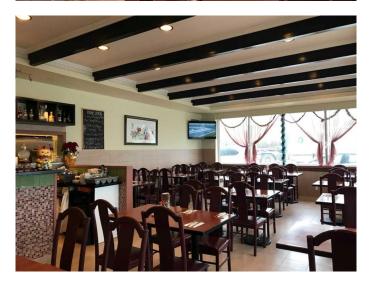

#### \$889,000

0 Bedroom, 0.00 Bathroom, Commercial on 0.32 Acres

NONE, Fox Creek, Alberta

TURN KEY BUSINESS Restaurant business, building and land 14000 sq ft ..Located in a busy area! All equipment is there and ready for you to run the business. List of equipment is available upon request.