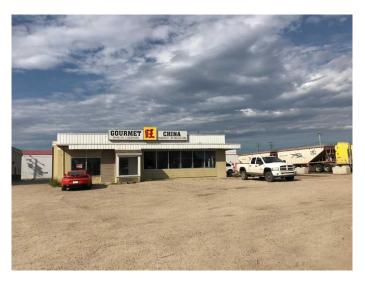

# **\$889,000 - 52 B Highway Aye, Fox Creek**

MLS® #A2174288

#### \$889,000

0 Bedroom, 0.00 Bathroom, Commercial on 0.32 Acres

NONE, Fox Creek, Alberta

TURN KEY BUSINESS Restaurant business, building and land 14000 sq ft ..Located in a busy area! All equipment is there and ready for you to run the business. List of equipment is available upon request.

Built in 1970

MLS® # A2174288 Price \$889,000

Bathrooms 0.00 Acres 0.32 Year Built 1970

Type Commercial
Sub-Type Business
Status Active

### **Community Information**

Address 52 B Highway Aye

Subdivision NONE

City Fox Creek

County Greenview No. 16, M.D. of

Province Alberta
Postal Code T0H1P0