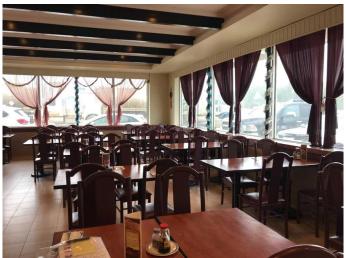

#### \$889,000

0 Bedroom, 0.00 Bathroom, Commercial on 0.32 Acres

NONE, Fox Creek, Alberta

TURN KEY BUSINESS Restaurant business, building and land 14000 sq ft ..Located in a busy area! All equipment is there and ready for you to run the business. List of equipment is available upon request.