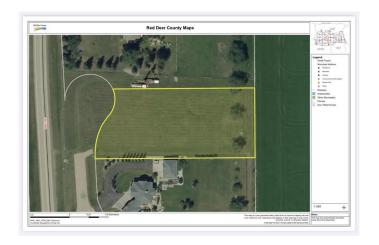

## \$309,000

0 Bedroom, 0.00 Bathroom, Land on 1.41 Acres

NONE, Rural Red Deer County, Alberta

This 1.41-acre piece of bare land land ( with a well) is located on the desirable C & E Trail in Red Deer County, offers a great spot to build your dream home. Located just a short drive from Red Deer, this location combines the tranquility of rural living with convenient access to city amenities.

The arial images were taken before the access road was built. Taxes are to be assessed. GST is applicable on the sale price. Permitted uses with Red Deer County are: accessory building and accessory use, bed and breakfast facility, boarding facility, home business- minor, public utility, secondary suite, signs, single detached dwelling, solar energy devices. Discretionary uses are: duplex, extensive recreation, garden suite, home business- major, moved- in building, social care facility, wind energy conservation system- category 1, work camp.

## **Community Information**

Address C & E Trail

Subdivision NONE

City Rural Red Deer County

County Red Deer County

Province Alberta
Postal Code T4E 1Z7