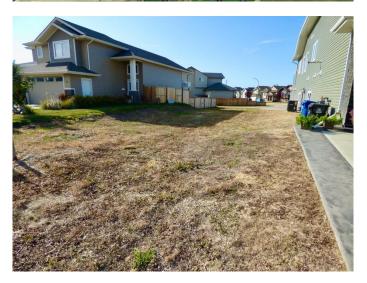

#### \$114,345

0 Bedroom, 0.00 Bathroom, Land on 0.11 Acres

Pinnacle, Blackfalds, Alberta

\*GST now included in price\* Build your dream home here! Build yourself~ Bring your builder~ Bring your plans and start planning your next home on this lot on a quiet close. Back yard faces West and has back alley access. Your investment is protected with Architectural Development Controls. These controls provide builders and homeowners with design guidelines to ensure the overall appearance of the neighbourhood is aesthetically pleasing and ultimately protects property values. Easy access to highway and close to great walking trails. \* Note irregular lot measurements as shown in Building Grade Certificate in supplements.