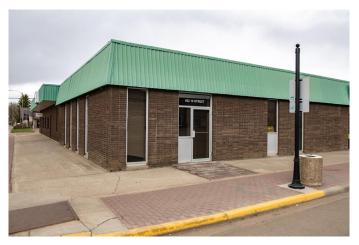

# \$14 - 602 10 Street, Wainwright

MLS® #A2171653

### \$14

0 Bedroom, 0.00 Bathroom, Commercial on 0.00 Acres

NONE, Wainwright, Alberta

1078 Sq. Ft. of Retail or office space right on the corner main street in Wainwright. \$14/Sq. Ft. Triple Net