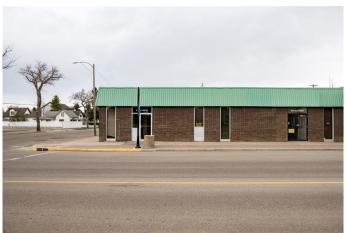

# \$14 - 602 10 Street, Wainwright

MLS® #A2171653

### \$14

0 Bedroom, 0.00 Bathroom, Commercial on 0.00 Acres

NONE, Wainwright, Alberta

1078 Sq. Ft. of Retail or office space right on the corner main street in Wainwright. \$14/Sq. Ft. Triple Net