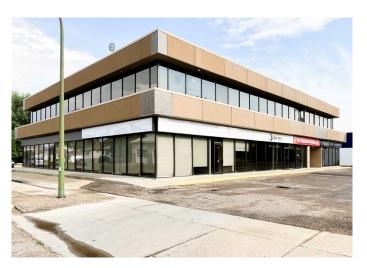

# \$14 - 101, 1111 Kingsway Avenue Se, Medicine Hat

MLS® #A2170206

#### \$14

0 Bedroom, 0.00 Bathroom, Commercial on 0.00 Acres

River Flats, Medicine Hat, Alberta

Suite 101 is a premium Class A main floor office space available for lease at a competitive rate of \$14.00 PSF, with scheduled escalations over a 5-year term. The tenant will also be responsible for a proportionate share of utilities, as well as, occupancy costs estimated at \$5.47 PSF. This suite offers a well-designed, functional layout with multiple private offices, ample meeting rooms, a staff lounge with kitchenette, and washroom facilities. The building provides ample on-site parking, excellent visibility, and convenient access from major routes. Professionally managed, this property ensures a high standard of maintenance and operational efficiency. Ideal for businesses looking for a high-quality, professional office environment.