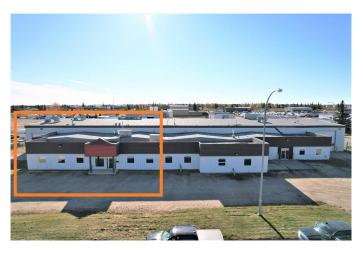

#### \$15

0 Bedroom, 0.00 Bathroom, Commercial on 1.62 Acres

Richmond Industrial Park, Grande Prairie, Alberta

Located on the South side of Grande Prairie just off of 84th avenue this property offers 11,464 sq.ft of shop and office ideally located in the Richmond Industrial Park. The property consists of six 80' bays and includes one pull-thru/wash-bay as well as a secondary parts area. The newly renovated offices are made up of 9 designated offices and a large professional reception area. This is a must-see for any company looking to set up on the South side of Grande Prairie in a clean building at a price that won't break the bank. Call your Commercial Realtor© for more information or to book a showing today. (Base Rent 11,464 sq.ft @ \$15 PSF = \$14,330.00/month plus GST. Additional Rent: 11,464 sq. ft @ \$4.00PSF = \$3,821.33/month plus GST. Total Monthly Payment: \$18,151.33/month plus GST.)

## **Community Information**

Address 101, 11101 87 Avenue

Subdivision Richmond Industrial Park

Alberta

City Grande Prairie

County Grande Prairie

Postal Code T8V 5P6