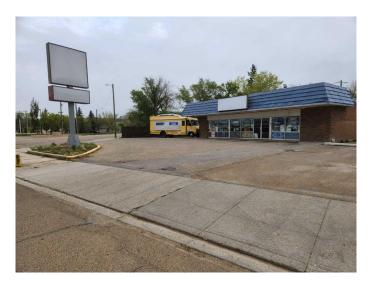

#### \$340,000

0 Bedroom, 0.00 Bathroom, Commercial on 0.35 Acres

Downtown Drumheller, Drumheller, Alberta

Investment property for Sale. Pawn Store Tenant pays Rent \$2200 per month NNN This means that they pay the power Direct Billed + gas Direct Billed + water Direct Billed + Taxes \$5246 / 12 =\$437.17 per month +insurance. Est. \$2000 / 12 =\$166.67 +snow removal, garbage and landscaping. \$26,400 of net income = 7.7% cap rate NNN. 13+ parking stalls in the front & 5 in the rear. LOT SIZE 15339.0 SQ FT. Zoning ND (Neighbourhood District).