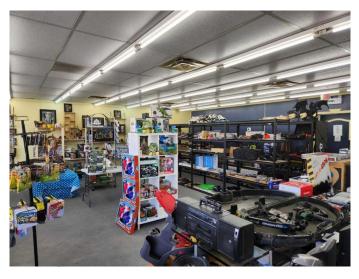

#### \$340,000

0 Bedroom, 0.00 Bathroom, Commercial on 0.35 Acres

Downtown Drumheller, Drumheller, Alberta

Investment property for Sale. Pawn Store Tenant pays Rent \$2200 per month NNN This means that they pay the power Direct Billed + gas Direct Billed + water Direct Billed + Taxes \$5246 / 12 =\$437.17 per month +insurance. Est. \$2000 / 12 =\$166.67 +snow removal, garbage and landscaping. \$26,400 of net income = 7.7% cap rate NNN. 13+ parking stalls in the front & 5 in the rear. LOT SIZE 15339.0 SQ FT. Zoning ND (Neighbourhood District).