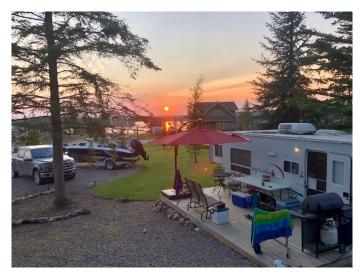

#### \$129,900

0 Bedroom, 0.00 Bathroom, Land on 0.00 Acres

N/A, Lac des Isles, Saskatchewan

Overlooking pristine Lac Des Isle, Saskatchewan. The seller's have enjoyed this peaceful spot's landscaped frontage with the lawn, gorgeous trees and lake views. Tucked away amongst the trees you'll appreciate a privacy/wind break wood fence and firepit area...here, memories will be made! A two-storey cabin would be perfect for this lot! You'd have a stunning lake view to the West with scenes of nature to the East...no close neighbors out back. Lauman's Landing is a sought after summer and winter destination with access to some of Saskatchewan's best fishing, water sports, and all around lake life fun...winter has owners sledding, ice fishing, and snow shoeing. Included with this too good to pass up property, is an 11x20 bunkhouse. The flooring and shelving make this great for additional guests, parties, or storage. Storage shed comes with as does the deck and the cutest corner office/breakfast nook. Community RO water is a huge bonus for all your water usage. A septic tank is in place, as is electrical and natural gas. Gas is to the property line.

#### Exterior

| Exterior Features | Private Yard, RV Hookup, Storage                                                                                                                         |
|-------------------|----------------------------------------------------------------------------------------------------------------------------------------------------------|
| Lot Description   | Front Yard, Landscaped, Lawn, Many Trees, Backs on to Park/Green Space, Creek/River/Stream/Pond, Interior Lot, Lake, No Neighbours Behind, Native Plants |