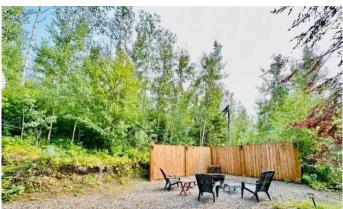

#### \$129,900

0 Bedroom, 0.00 Bathroom, Land on 0.00 Acres

N/A, Lac des Isles, Saskatchewan

Overlooking pristine Lac Des Isle, Saskatchewan. The seller's have enjoyed this peaceful spot's landscaped frontage with the lawn, gorgeous trees and lake views. Tucked away amongst the trees you'll appreciate a privacy/wind break wood fence and firepit area...here, memories will be made! A two-storey cabin would be perfect for this lot! You'd have a stunning lake view to the West with scenes of nature to the East...no close neighbors out back. Lauman's Landing is a sought after summer and winter destination with access to some of Saskatchewan's best fishing, water sports, and all around lake life fun...winter has owners sledding, ice fishing, and snow shoeing. Included with this too good to pass up property, is an 11x20 bunkhouse. The flooring and shelving make this great for additional guests, parties, or storage. Storage shed comes with as does the deck and the cutest corner office/breakfast nook. Community RO water is a huge bonus for all your water usage. A septic tank is in place, as is electrical and natural gas. Gas is to the property line.

#### Exterior

| Exterior Features | Private Yard, RV Hookup, Storage                                                                                                                         |
|-------------------|----------------------------------------------------------------------------------------------------------------------------------------------------------|
| Lot Description   | Front Yard, Landscaped, Lawn, Many Trees, Backs on to Park/Green Space, Creek/River/Stream/Pond, Interior Lot, Lake, No Neighbours Behind, Native Plants |