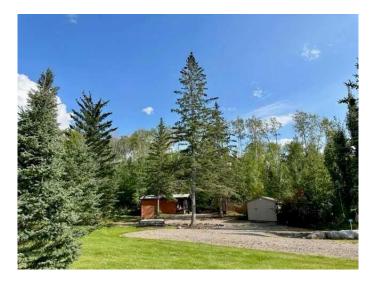

#### \$129,900

0 Bedroom, 0.00 Bathroom, Land on 0.00 Acres

N/A, Lac des Isles, Saskatchewan

Overlooking pristine Lac Des Isle, Saskatchewan. The seller's have enjoyed this peaceful spot's landscaped frontage with the lawn, gorgeous trees and lake views. Tucked away amongst the trees you'll appreciate a privacy/wind break wood fence and firepit area...here, memories will be made! A two-storey cabin would be perfect for this lot! You'd have a stunning lake view to the West with scenes of nature to the East...no close neighbors out back. Lauman's Landing is a sought after summer and winter destination with access to some of Saskatchewan's best fishing, water sports, and all around lake life fun...winter has owners sledding, ice fishing, and snow shoeing. Included with this too good to pass up property, is an 11x20 bunkhouse. The flooring and shelving make this great for additional guests, parties, or storage. Storage shed comes with as does the deck and the cutest corner office/breakfast nook. Community RO water is a huge bonus for all your water usage. A septic tank is in place, as is electrical and natural gas. Gas is to the property line.

#### Exterior

| Exterior Features | Private Yard, RV Hookup, Storage                                                                                                                         |
|-------------------|----------------------------------------------------------------------------------------------------------------------------------------------------------|
| Lot Description   | Front Yard, Landscaped, Lawn, Many Trees, Backs on to Park/Green Space, Creek/River/Stream/Pond, Interior Lot, Lake, No Neighbours Behind, Native Plants |