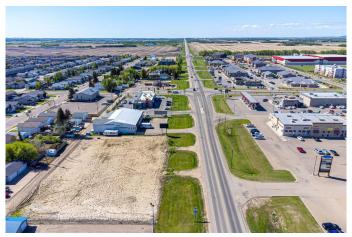

#### \$549,900

0 Bedroom, 0.00 Bathroom, Land on 0.89 Acres

Wallacefield, Lloydminster, Saskatchewan

Are you looking for that perfect spot to build your business? This prime piece of land has the potential to check off all the boxes with easy access to HWY 17, high traffic location, close proximity to the Servus Sports Centre, and numerous other thriving businesses. Get started on your new business venture!