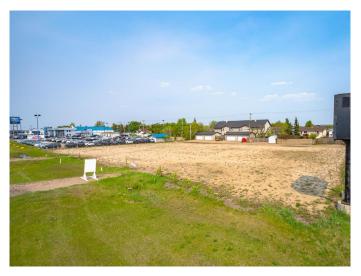

#### \$549,900

0 Bedroom, 0.00 Bathroom, Land on 0.89 Acres

Wallacefield, Lloydminster, Saskatchewan

Are you looking for that perfect spot to build your business? This prime piece of land has the potential to check off all the boxes with easy access to HWY 17, high traffic location, close proximity to the Servus Sports Centre, and numerous other thriving businesses. Get started on your new business venture!