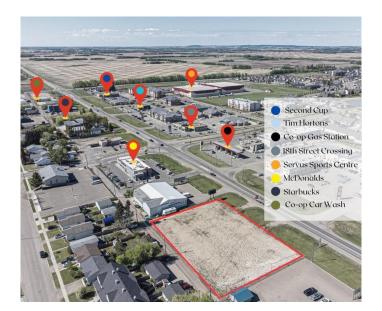

#### \$549,900

0 Bedroom, 0.00 Bathroom, Land on 0.89 Acres

Wallacefield, Lloydminster, Saskatchewan

Are you looking for that perfect spot to build your business? This prime piece of land has the potential to check off all the boxes with easy access to HWY 17, high traffic location, close proximity to the Servus Sports Centre, and numerous other thriving businesses. Get started on your new business venture!