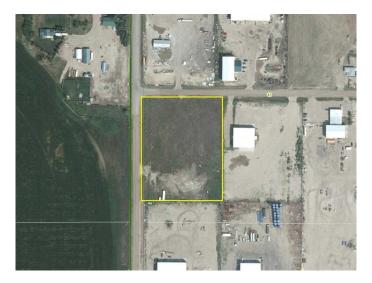

### \$200,000

0 Bedroom, 0.00 Bathroom, Land on 5.01 Acres

N/A, Rural Newell, County of, Alberta

This is a GREAT opportunity!! Vacant Industrial Lot in the vibrant, well positioned, Martin Industrial Acres near Brooks. This 5.01 Acre, corner parcel has easy access to the City of Brooks and HWY 36. Rural Water to Property Line.

## **Community Information**

Address Lot 1, Block 2 Plan 0312492

Subdivision N/A

City Rural Newell, County of

County Newell, County of

Province Alberta
Postal Code T1R0X7