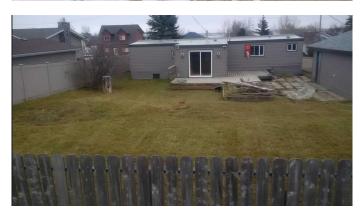

#### **Exterior**

Exterior Features Private Yard

Lot Description Back Yard

Roof Metal

Construction Vinyl Siding

Foundation Piling(s)