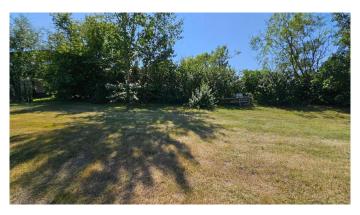

# \$55,000 - 5222 Imperial Lane, Coronation

MLS® #A2165465

### \$55,000

0 Bedroom, 0.00 Bathroom, Land on 0.26 Acres

NONE, Coronation, Alberta

XLarge lot in Coronation, backs onto Coronation Golf Course, four-25 ft lots-12-15, on existing title 0036583757, empty lots 9-11 to the east have not been developed are for sale also @ \$35000- 5018 Imperial Lane, Linc#0015720287.



MLS® # A2165465

Price \$55,000

Bathrooms 0.00
Acres 0.26
Type Land

Sub-Type Residential Land

Status Active

## **Community Information**

Address 5222 Imperial Lane

Subdivision NONE

City Coronation

County Paintearth No. 18, County of

Province Alberta
Postal Code T0C1C0

#### **Additional Information**

Date Listed September 13th, 2024

Days on Market 287 Zoning R1

# **Listing Details**







### Listing Office Sutton Landmark Realty

Data is supplied by Pillar 9â,¢ MLS® System. Pillar 9â,¢ is the owner of the copyright in its MLS® System. Data is deemed reliable but is not guaranteed accurate by Pillar 9â,¢. The trademarks MLS®, Multiple Listing Service® and the associated logos are owned by The Canadian Real Estate Association (CREA) and identify the quality of services provided by real estate professionals who are members of CREA. Used under license.