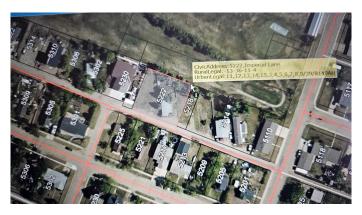

# \$55,000 - 5222 Imperial Lane, Coronation

MLS® #A2165465

## **Community Information**

Address 5222 Imperial Lane

Subdivision NONE

City Coronation

County Paintearth No. 18, County of

Province Alberta
Postal Code T0C1C0