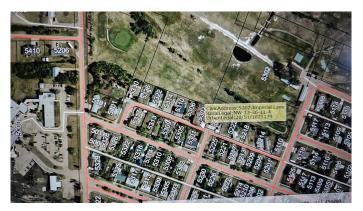

### \$35,000

0 Bedroom, 0.00 Bathroom, Land on 0.17 Acres

NONE, Coronation, Alberta

Large lot in Coronation, backs onto Coronation Golf Course, one neighbor to the east, empty lot to the west which has not been developed by another owner.

## **Community Information**

Address 5302 Imperial Lane

Subdivision NONE

City Coronation

County Paintearth No. 18, County of

Province Alberta
Postal Code T0C1C0

#### **Exterior**

Lot Description No Neighbours Behind, On Golf Course