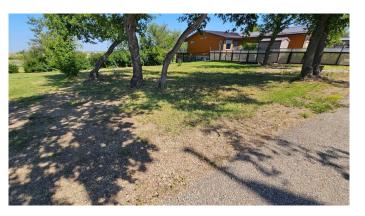

### \$35,000

0 Bedroom, 0.00 Bathroom, Land on 0.17 Acres

NONE, Coronation, Alberta

Large lot in Coronation, backs onto Coronation Golf Course, one neighbor to the east, empty lot to the west which has not been developed by another owner.

#### **Exterior**

Lot Description No Neighbours Behind, On Golf Course