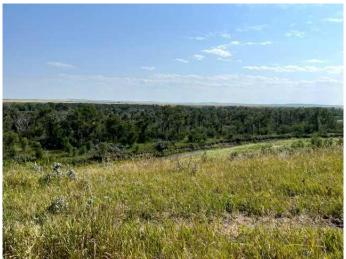

### \$259,000

0 Bedroom, 0.00 Bathroom, Land on 3.07 Acres

NONE, Glenwood, Alberta

This is a great building location at the corner of the 810 Highway and the 505 Highway with a beautiful view of the Rocky Mountains. This property boarders the edge of the coulee that over looks the Belly River which guarantee's that no one will impede the view. The water will be supplied by the Village of Glenwood with a hook up provided at the lot. Please note that the power & gas will also be provided to the lot. The lot will also have Irrigation water that will be provided by the United Irrigation District for house hold usage only. This property has great access from a paved road with access to the Belly River by way of the road Allowance. This is a must see before the lots are gone.