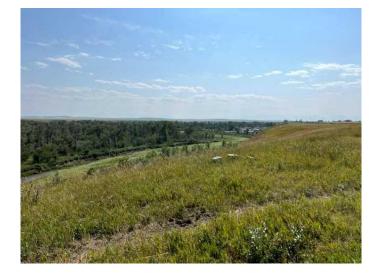

### \$259,000

0 Bedroom, 0.00 Bathroom, Land on 3.07 Acres

NONE, Glenwood, Alberta

This is a great building location at the corner of the 810 Highway and the 505 Highway with a beautiful view of the Rocky Mountains. This property boarders the edge of the coulee that over looks the Belly River which guarantee's that no one will impede the view. The water will be supplied by the Village of Glenwood with a hook up provided at the lot. Please note that the power & gas will also be provided to the lot. The lot will also have Irrigation water that will be provided by the United Irrigation District for house hold usage only. This property has great access from a paved road with access to the Belly River by way of the road Allowance. This is a must see before the lots are gone.