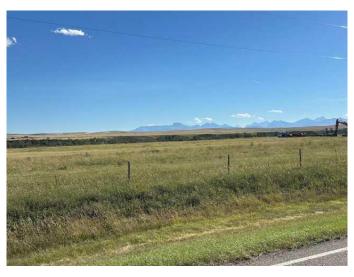

### \$259,000

0 Bedroom, 0.00 Bathroom, Land on 3.07 Acres

NONE, Glenwood, Alberta

This is a great building location at the corner of the 810 Highway and the 505 Highway with a beautiful view of the Rocky Mountains. This property boarders the edge of the coulee that over looks the Belly River which guarantee's that no one will impede the view. The water will be supplied by the Village of Glenwood with a hook up provided at the lot. Please note that the power & gas will also be provided to the lot. The lot will also have Irrigation water that will be provided by the United Irrigation District for house hold usage only. This property has great access from a paved road with access to the Belly River by way of the road Allowance. This is a must see before the lots are gone.