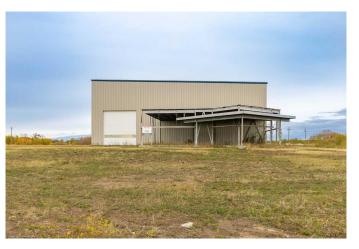

#### \$1,775,000

0 Bedroom, 0.00 Bathroom, Commercial on 5.91 Acres

Hill Industrial, Lloydminster, Alberta

13,100 sq.ft. shop area and 3650 sq.ft. office area 16,750 sq.ft. on 5.91 acres in Hill 7 subdivision, 10 ton crane ready. Great access in all directions. Building is sold as is.

#### **Exterior**

Construction Metal Frame