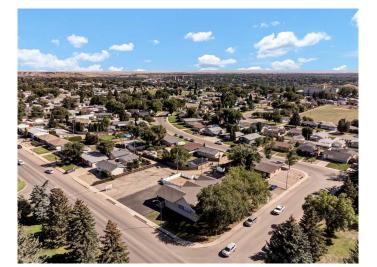

# \$199,900 - 587 12 Street Nw, Medicine Hat

MLS® #A2164208

### \$199,900

0 Bedroom, 0.00 Bathroom, Land on 0.15 Acres

Northwest Crescent Heights, Medicine Hat, Alberta

Affordable lot situated in the subdivision of NWCH, offering a community service zoning. Allowing for the development of social, non-profit, educational, governmental, religious, and other public and private institutional services. Nestled within the community centrally with loads of drive by traffic and easy accessibility this lot makes for a valuable location for a new development for this desired community.