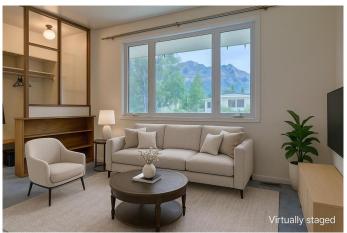

## \$749,900

3 Bedroom, 2.00 Bathroom, 930 sqft Residential on 0.14 Acres

NONE, Exshaw, Alberta

Brand NEW roof! This charming single-family home is perfect for those seeking a serene mountain lifestyle. Set on a solid concrete foundation, the home offers three bedrooms and two bathrooms, with all 3 bedrooms boasting beautiful hardwood flooring. Newer windows throughout the house, and the partially finished basement provides additional room for recreation or storage potential. The backyard is partially fenced, offering privacy and room for outdoor gatherings. A detached one-car garage, complete with a concrete floor, is perfect for parking or as a workshop. With a new roof this home is sure to give you years of peace of mind. Don't miss this wonderful opportunity to call Exshaw home! \*Some Pictures Virtually Staged\*

### Interior

Interior Features Pantry, Storage

Appliances Refrigerator, Electric Range

Heating Forced Air

Cooling None
Has Basement Yes

Basement Partial, Partially Finished