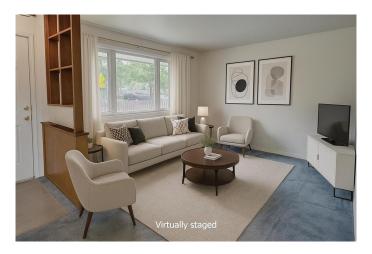

## \$749,900

3 Bedroom, 2.00 Bathroom, 930 sqft Residential on 0.14 Acres

NONE, Exshaw, Alberta

Brand NEW roof! This charming single-family home is perfect for those seeking a serene mountain lifestyle. Set on a solid concrete foundation, the home offers three bedrooms and two bathrooms, with all 3 bedrooms boasting beautiful hardwood flooring. Newer windows throughout the house, and the partially finished basement provides additional room for recreation or storage potential. The backyard is partially fenced, offering privacy and room for outdoor gatherings. A detached one-car garage, complete with a concrete floor, is perfect for parking or as a workshop. With a new roof this home is sure to give you years of peace of mind. Don't miss this wonderful opportunity to call Exshaw home! \*Some Pictures Virtually Staged\*

### Interior

Interior Features Pantry, Storage

Appliances Refrigerator, Electric Range

Heating Forced Air

Cooling None
Has Basement Yes

Basement Partial, Partially Finished