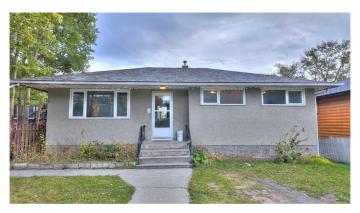

# \$749,900 - 8 Barrier Mountain Drive, Exshaw

MLS® #A2163693

## \$749,900

3 Bedroom, 2.00 Bathroom, 930 sqft Residential on 0.14 Acres

NONE, Exshaw, Alberta

Brand NEW roof! This charming single-family home is perfect for those seeking a serene mountain lifestyle. Set on a solid concrete foundation, the home offers three bedrooms and two bathrooms, with all 3 bedrooms boasting beautiful hardwood flooring. Newer windows throughout the house, and the partially finished basement provides additional room for recreation or storage potential. The backyard is partially fenced, offering privacy and room for outdoor gatherings. A detached one-car garage, complete with a concrete floor, is perfect for parking or as a workshop. With a new roof this home is sure to give you years of peace of mind. Don't miss this wonderful opportunity to call Exshaw home! \*Some Pictures Virtually Staged\*

#### **Exterior**

Exterior Features Garden

Lot Description Back Yard, Front Yard, Lawn, Private, Back Lane

Roof Asphalt Shingle Construction Other, Stucco

Foundation Poured Concrete