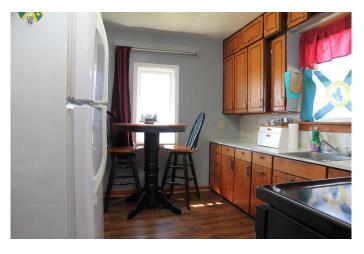

#### \$149,900

2 Bedroom, 1.00 Bathroom, 792 sqft Residential on 0.12 Acres

NONE, Marshall, Saskatchewan

Affordable bungalow in Marshall SK. This 2 bedroom plus a den home sits on three lots just off main street. Newer furnace, hot water heater and some flooring. All appliances, 2 garden sheds (one can be a small workshop), and a large yard complete this package. Marshall offers K-9 schools, with some small town conveniences, and just a short commute to Lloydminster for work or daily activities.

#### Interior

| Interior Features | Laminate Counters                           |
|-------------------|---------------------------------------------|
| Appliances        | Dryer, Electric Stove, Refrigerator, Washer |
| Heating           | Forced Air, Natural Gas                     |
| Cooling           | None                                        |
| Has Basement      | Yes                                         |
| Basement          | Partial, Unfinished                         |