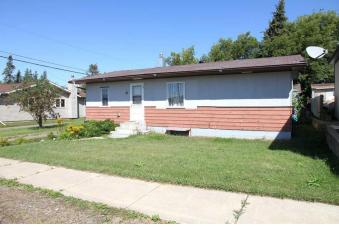

#### \$149,900

2 Bedroom, 1.00 Bathroom, 792 sqft Residential on 0.12 Acres

NONE, Marshall, Saskatchewan

Affordable bungalow in Marshall SK. This 2 bedroom plus a den home sits on three lots just off main street. Newer furnace, hot water heater and some flooring. All appliances, 2 garden sheds (one can be a small workshop), and a large yard complete this package. Marshall offers K-9 schools, with some small town conveniences, and just a short commute to Lloydminster for work or daily activities.

### Exterior

| Exterior Features | None                    |
|-------------------|-------------------------|
| Lot Description   | Back Lane, Back Yard    |
| Roof              | Asphalt Shingle         |
| Construction      | Wood Frame, Wood Siding |
| Foundation        | Poured Concrete         |