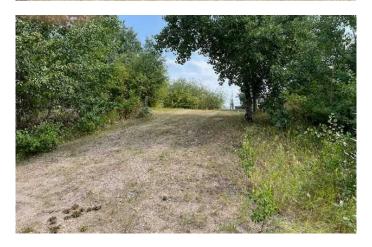

# \$149,000

0 Bedroom, 0.00 Bathroom, Land on 0.19 Acres

Buffalo Sands, Rural Stettler No. 6, County of, Alberta

Lovely lake lot across from lakefront just off the pavement at BUFFALO SANDS. The playground is next door so you can watch the children or grandchildren play while you are enjoying a cool drink on your deck. This lot is surrounded by trees on both sides. The water, sewer and power are all installed for your convenience. The soil is quite sandy and allows for good drainage. Community activities happen all year round. Boating, kayaking, ice fishing, snowmobiling, ice skating - you name it.

# **Amenities**

Amenities Beach Access, Other, Playground

Utilities Electricity Available, Sewer Available, Water Available

Waterfront See Remarks, Beach Access, Lake

**Exterior** 

Lot Description Backs on to Park/Green Space, Irregular Lot, Native Plants, See