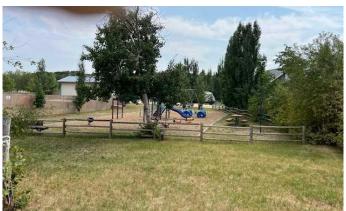

# \$149,000

0 Bedroom, 0.00 Bathroom, Land on 0.19 Acres

Buffalo Sands, Rural Stettler No. 6, County of, Alberta

Lovely lake lot across from lakefront just off the pavement at BUFFALO SANDS. The playground is next door so you can watch the children or grandchildren play while you are enjoying a cool drink on your deck. This lot is surrounded by trees on both sides. The water, sewer and power are all installed for your convenience. The soil is quite sandy and allows for good drainage. Community activities happen all year round. Boating, kayaking, ice fishing, snowmobiling, ice skating - you name it.

# **Amenities**

Amenities Beach Access, Other, Playground

Utilities Electricity Available, Sewer Available, Water Available

Waterfront See Remarks, Beach Access, Lake

**Exterior** 

Lot Description Backs on to Park/Green Space, Irregular Lot, Native Plants, See