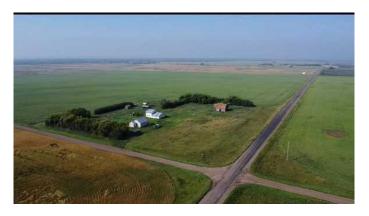

## \$179,900

2 Bedroom, 1.00 Bathroom, 843 sqft Residential on 10.00 Acres

NONE, Rural, Saskatchewan

This newly subdivided 10 acre parcel is located approximately 8.6 km South East of Paynton, Saskatchewan. It features an 843 square foot bungalow with stucco siding, a metal roof and updated furnace. The basement is used for the utilities and for storage. Also on the property are a 28 ft 6 in X 40 ft triple detached garage, a 28 ft X 24 ft barn and other out buildings. This acreage is serviced with a bored well, pump out septic system and electricity. This is a recent subdivision, tax amount being determined. Directions: South on 674 for 7 km. East on Range Road 32 for 1.6 km. Property on the South side of the road. Property Address: 46178 RGE RD 3210.

#### **Essential Information**

MLS® # A2160281 Price \$179,900

Bedrooms 2
Bathrooms 1.00

Full Baths 1

Square Footage 843
Acres 10.00
Year Built 1950

Type Residential Sub-Type Detached

Style Acreage with Residence, Bungalow

#### **Exterior**

Exterior Features None

Lot Description Brush, Few Trees, Rectangular Lot

Roof Metal

Construction Stucco, Wood Frame

Foundation Block