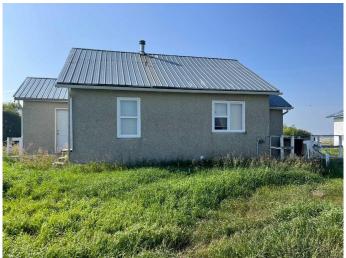

## \$179,900

2 Bedroom, 1.00 Bathroom, 843 sqft Residential on 10.00 Acres

NONE, Rural, Saskatchewan

This newly subdivided 10 acre parcel is located approximately 8.6 km South East of Paynton, Saskatchewan. It features an 843 square foot bungalow with stucco siding, a metal roof and updated furnace. The basement is used for the utilities and for storage. Also on the property are a 28 ft 6 in X 40 ft triple detached garage, a 28 ft X 24 ft barn and other out buildings. This acreage is serviced with a bored well, pump out septic system and electricity. This is a recent subdivision, tax amount being determined. Directions: South on 674 for 7 km. East on Range Road 32 for 1.6 km. Property on the South side of the road. Property Address: 46178 RGE RD 3210.

#### **Exterior**

Exterior Features None

Lot Description Brush, Few Trees, Rectangular Lot

Roof Metal

Construction Stucco, Wood Frame

Foundation Block