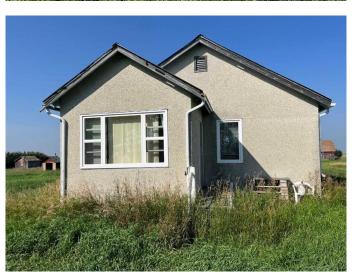

## \$179,900

2 Bedroom, 1.00 Bathroom, 843 sqft Residential on 10.00 Acres

NONE, Rural, Saskatchewan

This newly subdivided 10 acre parcel is located approximately 8.6 km South East of Paynton, Saskatchewan. It features an 843 square foot bungalow with stucco siding, a metal roof and updated furnace. The basement is used for the utilities and for storage. Also on the property are a 28 ft 6 in X 40 ft triple detached garage, a 28 ft X 24 ft barn and other out buildings. This acreage is serviced with a bored well, pump out septic system and electricity. This is a recent subdivision, tax amount being determined. Directions: South on 674 for 7 km. East on Range Road 32 for 1.6 km. Property on the South side of the road. Property Address: 46178 RGE RD 3210.

#### **Exterior**

Exterior Features None

Lot Description Brush, Few Trees, Rectangular Lot

Roof Metal

Construction Stucco, Wood Frame

Foundation Block