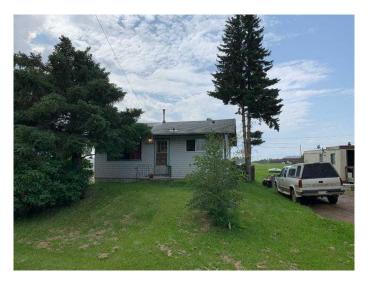

# \$95,000 - 4809 O'brien Drive, High Prairie

MLS® #A2160151

#### \$95,000

2 Bedroom, 1.00 Bathroom, 826 sqft Residential on 0.07 Acres

NONE, High Prairie, Alberta

Affordable 2 bedroom home located in quiet area. Recent upgrades include; newer vinyl plank flooring, trim and roof partially shingled all in the last few years.

## Exterior

| Exterior Features | None                                     |
|-------------------|------------------------------------------|
| Lot Description   | Backs on to Park/Green Space, Front Yard |
| Roof              | Asphalt Shingle                          |
| Construction      | Wood Frame                               |
| Foundation        | Poured Concrete                          |