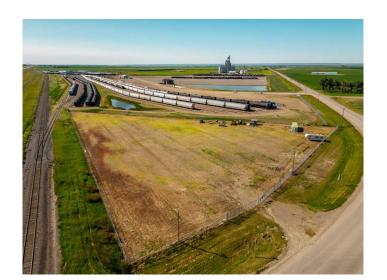

#### \$375,000

0 Bedroom, 0.00 Bathroom, Land on 3.77 Acres

NONE, Rural Lethbridge County, Alberta

3.77 acres bordering Hwy 4 & 845. High traffic count and good visibility for your business. Fully fenced with security gate, gravel lot, perimeter lighting, 200 amp service, 1000 gallon water tank, septic system.

### **Community Information**

Address 75005 Hwy 845 Highway

Subdivision NONE

City Rural Lethbridge County

County Lethbridge County

Province Alberta
Postal Code T1K 8G9

Date Listed August 19th, 2024

Days on Market 300 Zoning RC