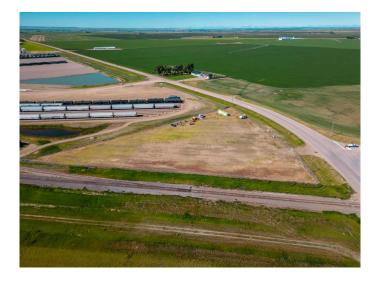

#### \$375,000

0 Bedroom, 0.00 Bathroom, Land on 3.77 Acres

NONE, Rural Lethbridge County, Alberta

3.77 acres bordering Hwy 4 & 845. High traffic count and good visibility for your business. Fully fenced with security gate, gravel lot, perimeter lighting, 200 amp service, 1000 gallon water tank, septic system.

### **Community Information**

Address 75005 Hwy 845 Highway

Subdivision NONE

City Rural Lethbridge County

County Lethbridge County

Province Alberta
Postal Code T1K 8G9

Date Listed August 19th, 2024

Days on Market 300 Zoning RC