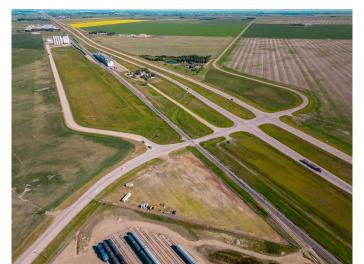

#### \$375,000

0 Bedroom, 0.00 Bathroom, Land on 3.77 Acres

NONE, Rural Lethbridge County, Alberta

3.77 acres bordering Hwy 4 & 845. High traffic count and good visibility for your business. Fully fenced with security gate, gravel lot, perimeter lighting, 200 amp service, 1000 gallon water tank, septic system.

### **Community Information**

Address 75005 Hwy 845 Highway

Subdivision NONE

City Rural Lethbridge County

County Lethbridge County

Province Alberta
Postal Code T1K 8G9

Date Listed August 19th, 2024

Days on Market 300 Zoning RC