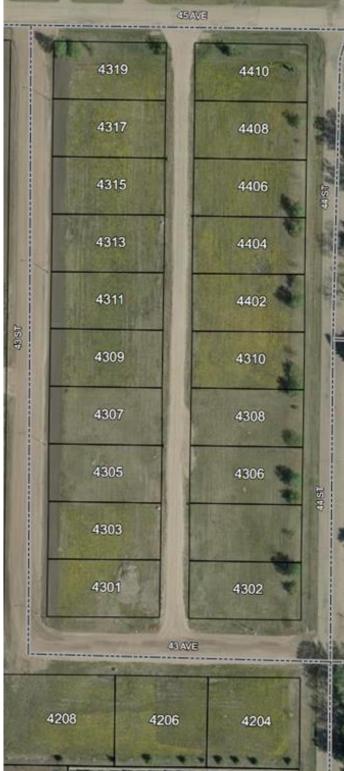

#### \$19,900

0 Bedroom, 0.00 Bathroom, Land on 0.19 Acres

NONE, Castor, Alberta

Bare land in the new subdivision on the south part of Castor, 15 lots listed by Sutton Landmark Realty, all are approximately 65x128 ft. Negotiable time line to build.