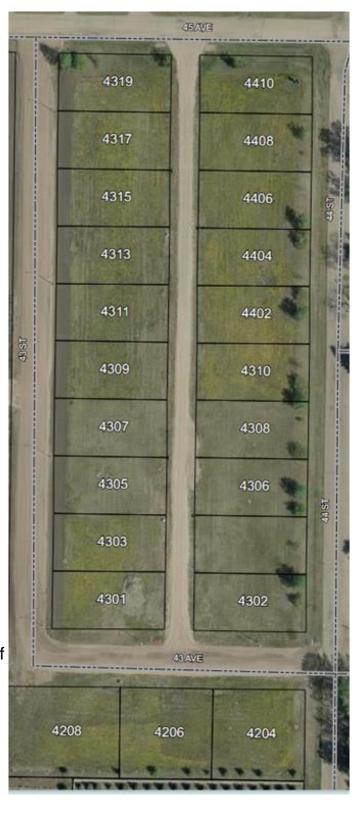

### \$19,900

0 Bedroom, 0.00 Bathroom, Land on 0.19 Acres

NONE, Castor, Alberta

Bare land in the new subdivision on the south part of Castor, 15 lots listed by Sutton Landmark Realty, all are approximately 65x128 ft. Negotiable time line to build.