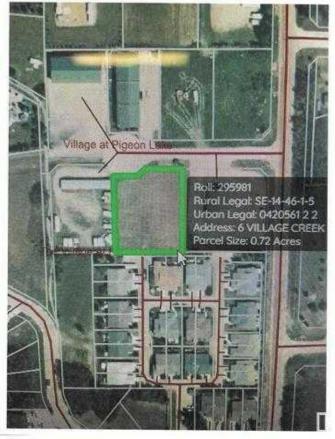

#### \$134,900

0 Bedroom, 0.00 Bathroom, Land on 0.72 Acres

NONE, Village at Pigeon Lake, Alberta

0.72 Acre lot zoned Urban Commercial at Pigeon Lake Village! Services available at the property line. Ready for Development in a very popular growing community. This is very close to Pigeon Lake with a number of Golf Courses, Restaurants, and Shops in the area.

### **Community Information**

Address 6 Village Creek Close

Subdivision NONE

City Village at Pigeon Lake

County Wetaskiwin No. 10, County of

Province Alberta
Postal Code T0C 2V0

#### **Additional Information**

Date Listed August 19th, 2024

Days on Market 314

Zoning Urban Commercial